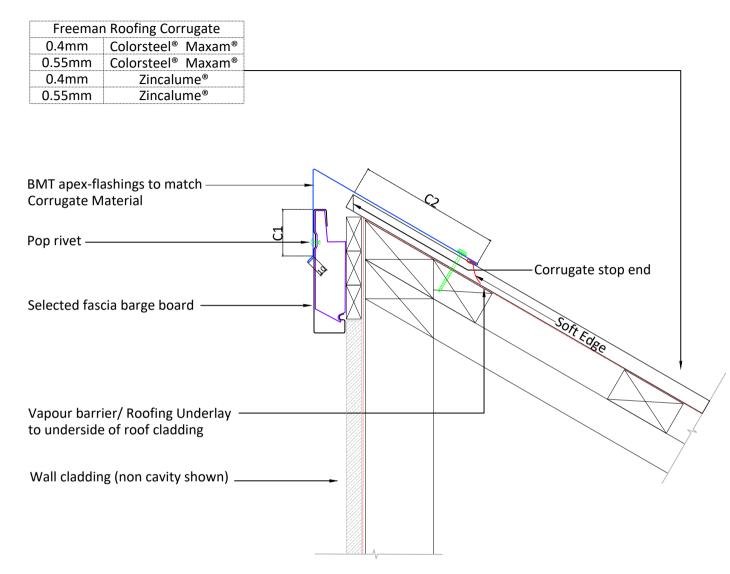

#### Notes:

These details are required to be fixed to allow thermal movement.

#### Category A:

Low, Medium or High Wind Zones, all pitches Very High and Extra High Wind Zones

where the pitch is equal to or greater than 10°.

## Category B:

Very High where the pitch is less than 8°, and Extra High Wind Zones all pitches.

## Category C:

SED Wind Zones up to 60 m/s all pitches.

# Category D:

SED up to 68 m/s, all pitches.

| Category         |       |       |       |                   |
|------------------|-------|-------|-------|-------------------|
| Dimension        | Α     | В     | С     | D                 |
| C2               | 130mm | 200mm | 200mm | 200mm +<br>baffle |
| C1<br>(Smooth)   | 50mm  | 75mm  | 75mm  | 75mm              |
| C1<br>(Profiled) | 75mm  | 100mm | 125mm | 125mm             |