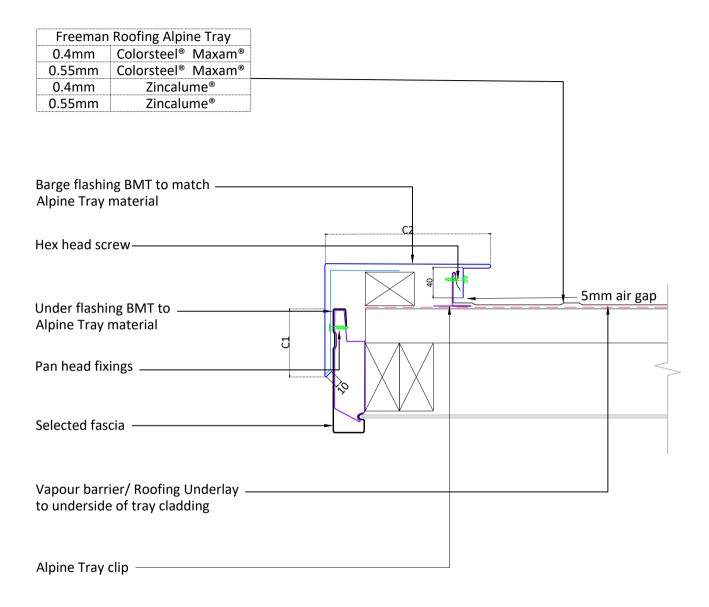

#### Notes:

These details are required to be fixed to allow thermal movement.

#### Category A:

Low, Medium or High Wind Zones, all pitches Very High and Extra High Wind Zones where

the pitch is equal to or greater than 10°.

### Category B:

Very High where the pitch is less than 8°, and Extra High Wind Zones all pitches.

## Category C:

SED Wind Zones up to 60 m/s all pitches.

# Category D:

SED up to 68 m/s, all pitches.

| Category         |       |        |        |                   |
|------------------|-------|--------|--------|-------------------|
| Dimension        | Α     | В      | С      | D                 |
| C2               | 1 Rib | 2 Ribs | 2 Ribs | 2+<br>undersoaker |
| C1<br>(Smooth)   | 50mm  | 75mm   | 75mm   | 75mm              |
| C1<br>(Profiled) | 75mm  | 100mm  | 125mm  | 125mm             |