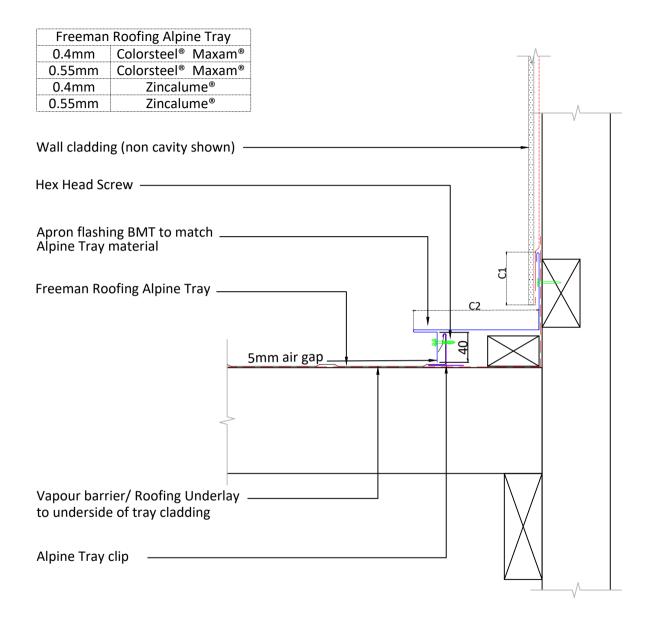

#### Notes:

These details are required to be fixed to allow thermal movement.

### Category A:

Low, Medium or High Wind Zones, all pitches
Very High and Extra High Wind Zones where
the pitch is equal to or greater than 10°.

# Category B:

Very High where the pitch is less than 8°, and Extra High Wind Zones all pitches.

#### Category C:

SED Wind Zones up to 60 m/s all pitches.

# Category D:

SED up to 68 m/s, all pitches.

| Category         |                          |        |        |                   |
|------------------|--------------------------|--------|--------|-------------------|
| Dimension        | Α                        | В      | С      | D                 |
| C2               | 1 Rib                    | 2 Ribs | 2 Ribs | 2+<br>undersoaker |
| C1<br>(Smooth)   | 50mm                     | 75mm   | 75mm   | 75mm              |
| C1<br>(Profiled) | 75mm+<br>hem or<br>100mm | hem or | 125mm  | 125mm             |