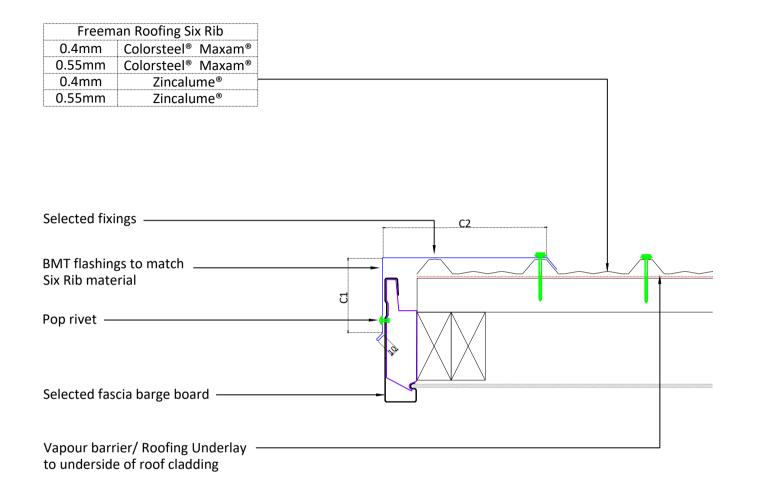

Notes:

These details are required to be fixed to allow thermal movement.

## Category A:

Low, Medium or High Wind Zones, all pitches
Very High and Extra High Wind Zones where
the pitch is equal to or greater than 10°.

## Category B:

Very High where the pitch is less than 8°, and Extra High Wind Zones all pitches.

## Category C:

SED Wind Zones up to 60 m/s all pitches.

## Category D:

SED up to 68 m/s, all pitches.

| Category         |       |        |        |                          |
|------------------|-------|--------|--------|--------------------------|
| Dimension        | Α     | В      | С      | D                        |
| C2               | 1 Rib | 2 Ribs | 2 Ribs | <b>2+</b><br>undersoaker |
| C1<br>(Smooth)   | 50mm  | 75mm   | 75mm   | 75mm                     |
| C1<br>(Profiled) | 75mm  | 100mm  | 125mm  | 125mm                    |