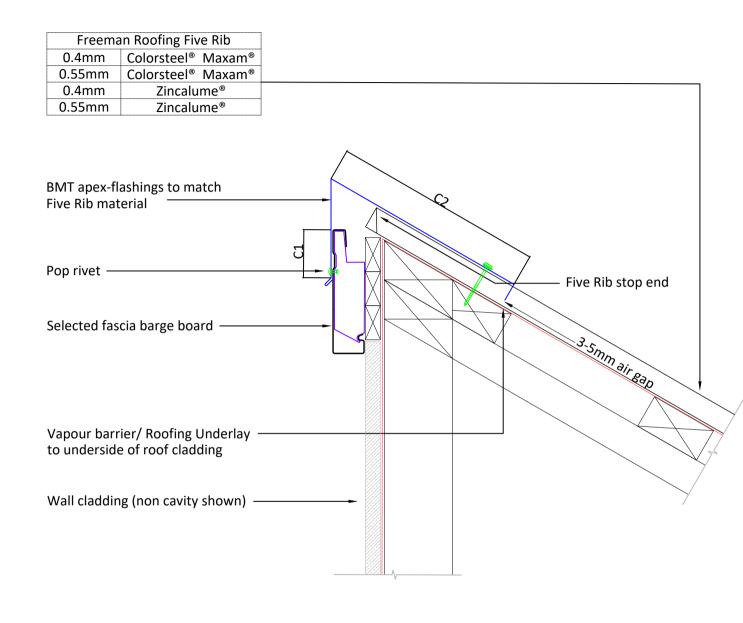

Notes:

These details are required to be fixed to allow thermal movement.

## Category A:

Low, Medium or High Wind Zones, all pitches Very High and Extra High Wind Zones where the pitch is equal to or greater than 10°.

Category B:

Very High where the pitch is less than 8°, and Extra High Wind Zones all pitches.

Category C:

SED Wind Zones up to 60 m/s all pitches.

Category D:

SED up to 68 m/s, all pitches.

| Category         |       |       |       |                   |
|------------------|-------|-------|-------|-------------------|
| Dimension        | А     | В     | С     | D                 |
| C2               | 130mm | 200mm | 200mm | 200mm +<br>baffle |
| C1<br>(Smooth)   | 50mm  | 75mm  | 75mm  | 75mm              |
| C1<br>(Profiled) | 75mm  | 100mm | 125mm | 125mm             |