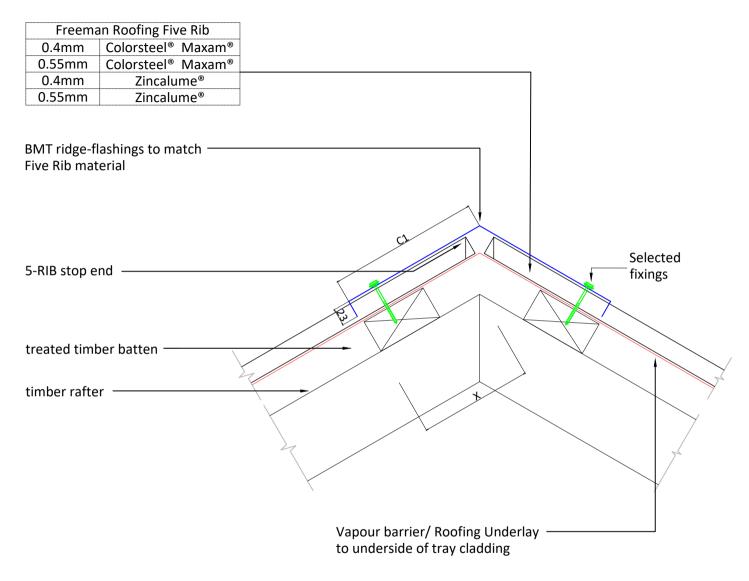

Notes:

Category A:

Low, Medium or High Wind Zones, all pitches

Very High and Extra High Wind Zones where

the pitch is equal to or greater than 10°.

Category B:

Very High where the pitch is less than 8°, and

Extra High Wind Zones all pitches.

Category C:

SED Wind Zones up to 60 m/s all pitches.

Category D:

SED up to 68 m/s, all pitches.

| Category          |     |      |      |         |
|-------------------|-----|------|------|---------|
| Dimension         | Α   | В    | С    | D       |
| C1                | 130 | 200  | 200  | 200mm + |
|                   | mm  | mm   | mm   | baffle  |
| Ridge<br>Type     | STD | Wide | Wide | Wide    |
| Purlin Position X |     |      |      |         |
| Pitch             | 165 | 150  | 150  | 150 mm  |
| 8°-15°            | mm  | mm   | mm   |         |
| Pitch             | 150 | 200  | 200  | 200 mm  |
| 15°-30°           | mm  | mm   | mm   |         |
| Pitch             | 130 | 180  | 180  | 180 mm  |
| 30°-45°           | mm  | mm   | mm   |         |