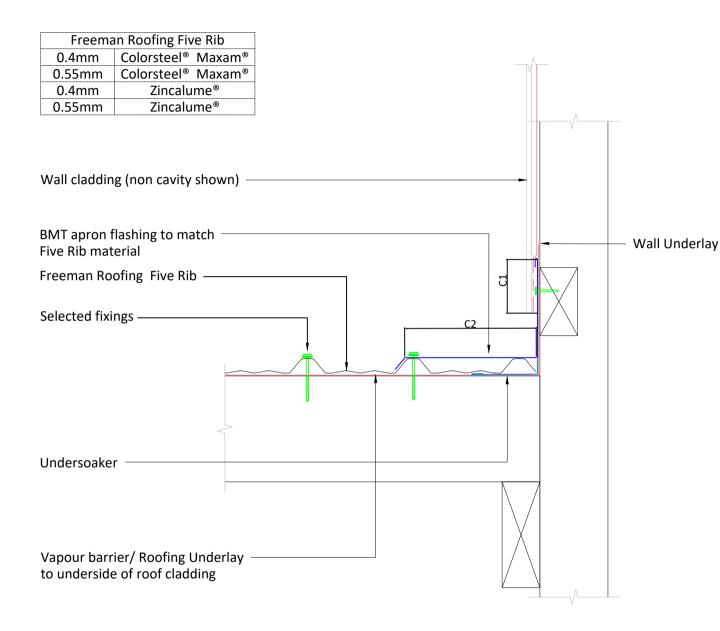

Notes:

These details are required to be fixed to allow thermal movement .

Category A:

Low, Medium or High Wind Zones, all pitches

Very High and Extra High Wind Zones where

the pitch is equal to or greater than 10°.

Category B:

Very High where the pitch is less than  $8\ensuremath{^\circ}\xspace,$  and

Extra High Wind Zones all pitches.

Category C:

SED Wind Zones up to 60 m/s all pitches.

Category D:

SED up to 68 m/s, all pitches.

| Category         |                          |        |        |                   |
|------------------|--------------------------|--------|--------|-------------------|
| Dimension        | Α                        | В      | С      | D                 |
| C2               | 1 Rib                    | 2 Ribs | 2 Ribs | 2+<br>undersoaker |
| C1<br>(Smooth)   | 50mm                     | 75mm   | 75mm   | 75mm              |
| C1<br>(Profiled) | 75mm+<br>hem or<br>100mm | hem or | 125mm  | 125mm             |